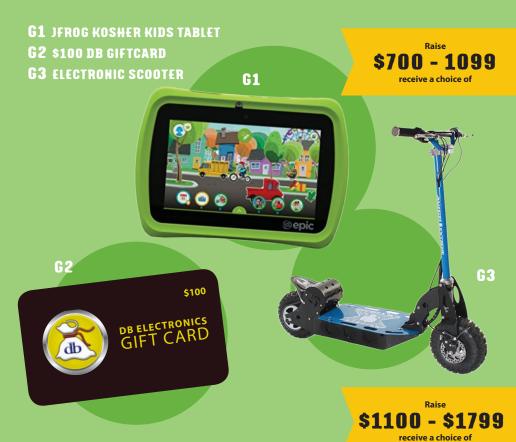

D3 \$25 DB GIFTCARD Do you have your eye on some gadget from DB Electronic? You can redeem your giftcard at DBelectronics.

B1

\$170 - \$259 receive a choice of \$260 - \$449
receive a choice of

**E1 RAZOR JETS** Step up, strap down and take off! Transform ordinary sneakers into the nottest way to roll.