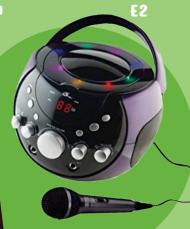

**E2 KARAOKE** Raise the volume and sing along - become the star of the show with this light-flashing karaoke player!

Razor

E3 \$35 DB GIFTCARD

\$35

DB ELECTRONICS GIFT CARD

Raise

**E1** 

\$450 - \$699