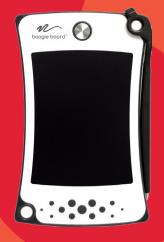

**C1 BOOGIE BOARD** Note taking, writing lists, or doodling has never been this much fun! Write and erase again, and again, and again.

**C2 HORNIT** Loaded with 25 sound effects and white and green lights - this is the ultimate accessory for your bike or scooter!