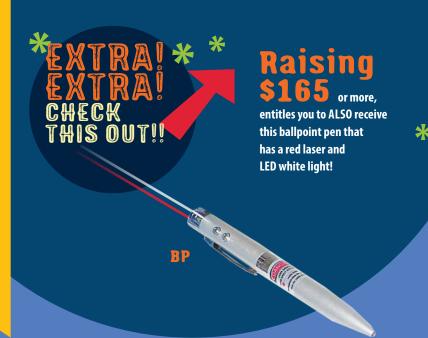

#### **ORDER FORM**

| Name:                                    |
|------------------------------------------|
| Phone Number:                            |
| Home Address:                            |
|                                          |
| Camp Affiliation (if applicable):        |
| Bunk (if applicable):                    |
| I raised:                                |
| please send me prize symbol:             |
| NUS PRIZE: I raised 165+ please send me: |