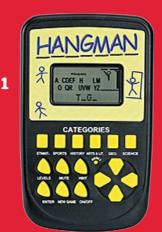

MEMORY MAZE CHALLENGE

\$60 - \$99
receive a choice of

**B1 HANGMAN** Play the classic game of hangman with over 6,000 words where ever you are!

A1

**B2 SPEAKER** Powerful yet small, these portable speakers, make it easy to have you listening to your music at full blast anytime!