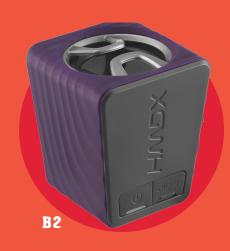

MEMORY MAZE CHALLENGE

\$60 - \$99
receive a choice of

**B1 HANGMAN** Play the classic game of hangman with over 6,000 words where ever you are!

A1

**B2 SPEAKER** Powerful yet small, these portable speakers, make it easy to have you listening to your music at full blast anytime!