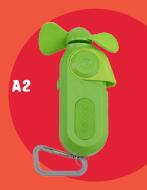

\$29 - \$59
receive a choice of

A1 MEMORY MAZE Can you remember the flashing light sequences and repeat them correctly? Have fun on the go - with this fun memory game that fits into your pocket.

A2 SPRAY FAN Keep cool and refreshed with this nifty misting fan - clip it to your bag or bike with the included carabiner.